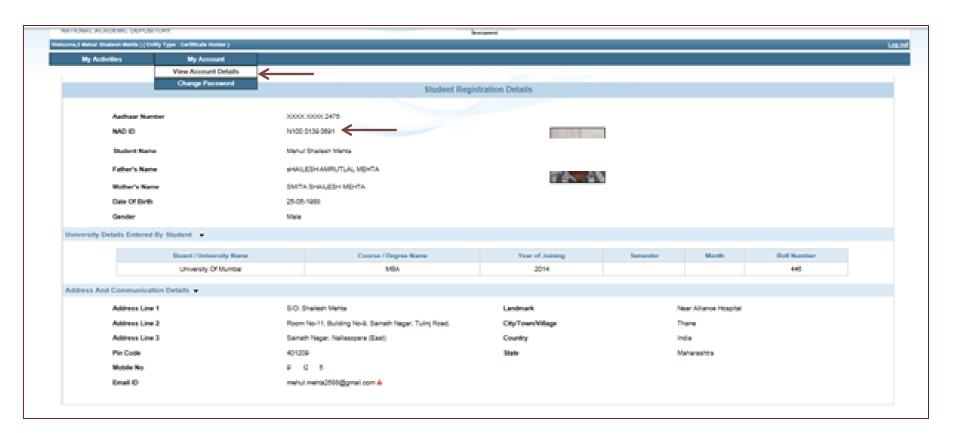

#### **Step 11 (Getting NAD ID)**

Click on **My account** tab & then on **View Account Details** to know your **NAD ID** & to check your other details..