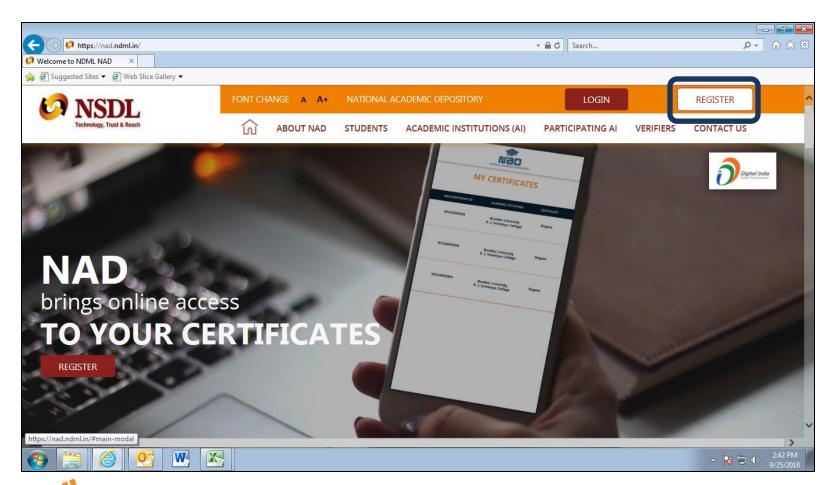

# NDML NAD Student Registration

**Process Flow** 

Visit the website <a href="www.nad.ndml.in">www.nad.ndml.in</a> & click on **Register** tab for new registration