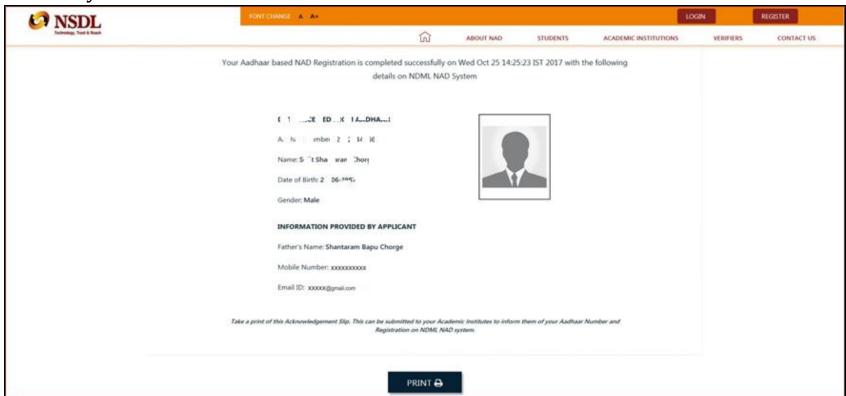

Technology, Trust & Reach

Once your Registration is Complete, you will receive the following page with all your details mentioned on it (called as acknowledgment copy).

You need to take a print of the acknowledgement copy (which is also sent on your given mail id). You need to submit this copy to your academic institution to inform them about registration on NDML NAD System. University will verify your details & then activate your account.