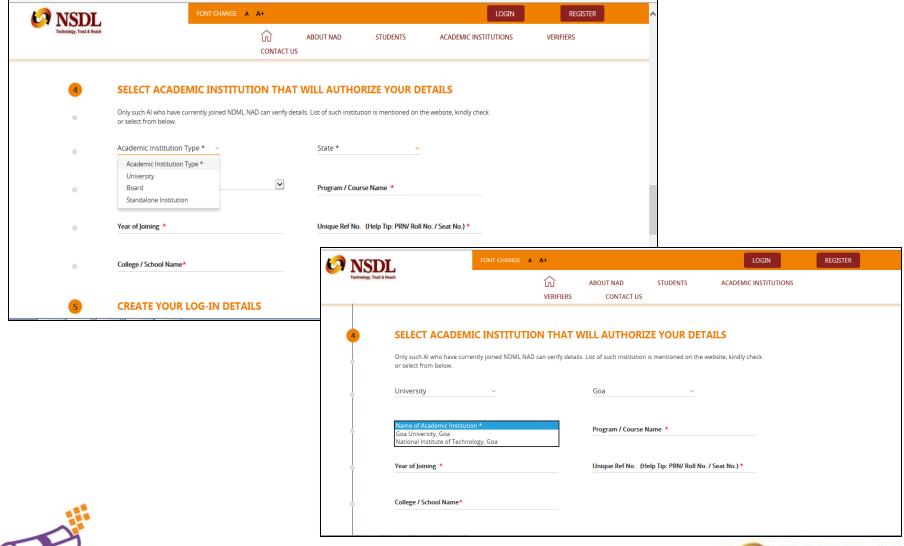

Enter your Current/ Recent past Academic details. Enter the type & state of the university correctly & select your university from the given list of universities.