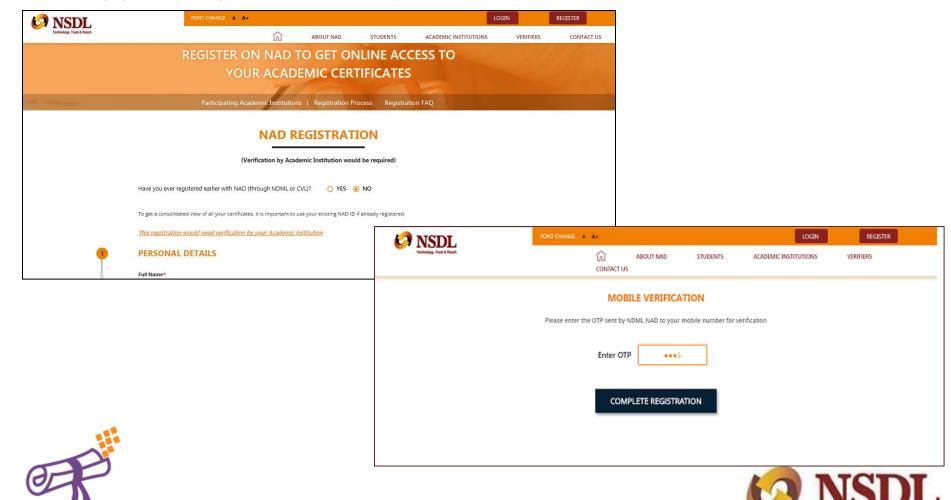

# Enter your personal details & scroll down

| NSDI.                                                    | FONT CHANGE A A+                                                                                                        |              |          |                       | LOGIN     | REGISTER   |  |  |  |  |
|----------------------------------------------------------|-------------------------------------------------------------------------------------------------------------------------|--------------|----------|-----------------------|-----------|------------|--|--|--|--|
| Technology, Trust & Reach                                | c c c c c c c c c c c c c c c c c c c                                                                                   | ABOUT NAD    | STUDENTS | ACADEMIC INSTITUTIONS | VERIFIERS | CONTACT US |  |  |  |  |
| (Verification by Academic Institution would be required) |                                                                                                                         |              |          |                       |           |            |  |  |  |  |
|                                                          | Have you ever registered earlier with NAD (through NDMI                                                                 | L or CVL)? O | YES   NO |                       |           |            |  |  |  |  |
|                                                          | To get a consolidated view of all your certificates, it is important to use your existing NAD ID if already registered. |              |          |                       |           |            |  |  |  |  |
|                                                          | This registration would need verification by your Academic Institution                                                  |              |          |                       |           |            |  |  |  |  |
| 1                                                        | PERSONAL DETAILS                                                                                                        |              |          |                       |           |            |  |  |  |  |
| •                                                        | Full Name*                                                                                                              |              |          |                       |           |            |  |  |  |  |
|                                                          | Father's Name / Guardian's Name*                                                                                        | Mother's N   | Name     |                       |           |            |  |  |  |  |
|                                                          | Date of Birth*                                                                                                          | Gender *     | · ·      |                       |           |            |  |  |  |  |
|                                                          | Residing in   India Outside India                                                                                       |              |          |                       |           |            |  |  |  |  |

# **Step 7**Create a User ID & Password for yourself with given specifications and click Submit.

- Again this page will open up and scrolling down to the bottom will give you an
  option to input the OTP received on your phone.
- Enter the OTP and click verify to complete your registration without Aadhaar, post which you need to submit the NAD ID / Acknowledgement printout to your college/university for activation of your account.