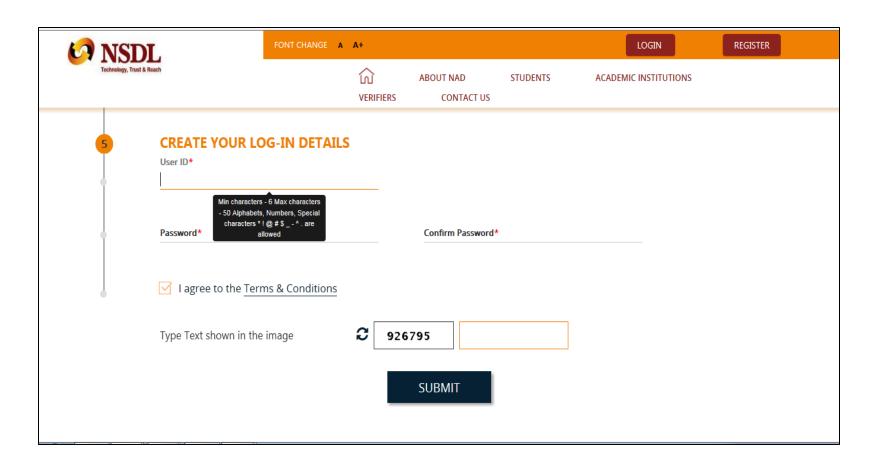

# **Step 7**Create a User ID & Password for yourself with given specifications and click Submit.

- Again this page will open up and scrolling down to the bottom will give you an
  option to input the OTP received on your phone.
- Enter the OTP and click verify to complete your registration without Aadhaar, post which you need to submit the NAD ID / Acknowledgement printout to your college/university for activation of your account.