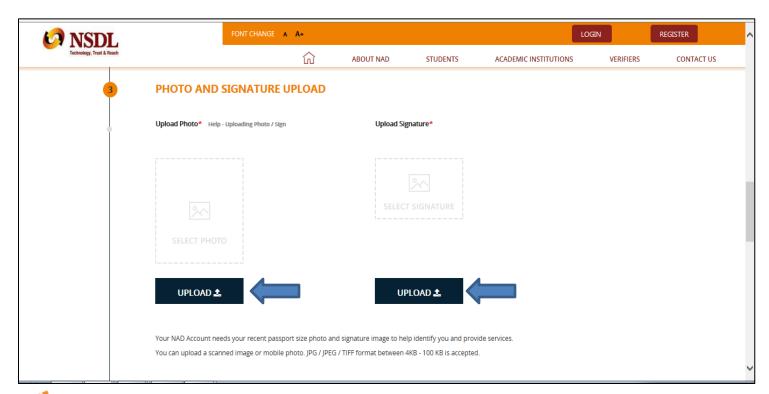

#### Upload your recent photograph & signature

- Your NAD Account needs your recent passport size photo and signature image to help identify you and provide services.
- You can upload a scanned image or mobile photo. JPG / JPEG / TIFF format between 4KB - 100 KB is accepted. The name of the file being uploaded shouldn't have any space/special character into it.