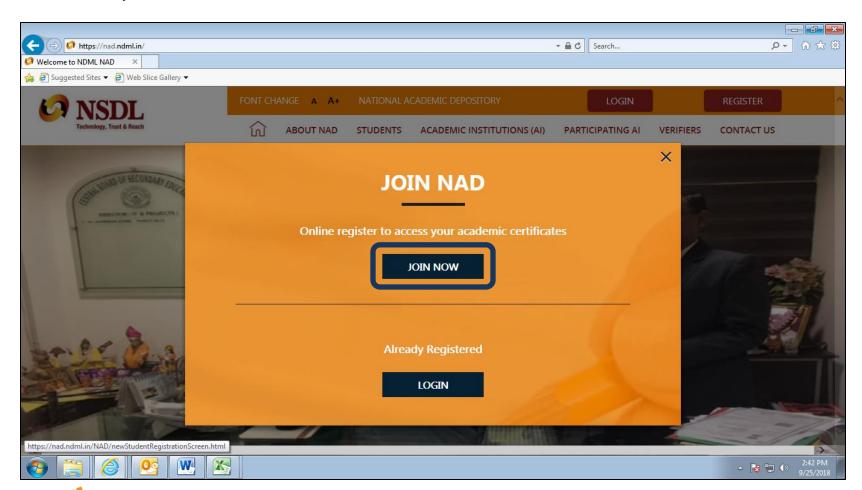

# NDML NAD Student Registration

**Process Flow** 





Visit the website <a href="www.nad.ndml.in">www.nad.ndml.in</a> & click on **Register** tab for new registration







### Click on 'JOIN NOW'







# Enter your personal details & scroll down

| NSDI.                                                    | FONT CHANGE A A+                                                                                                        |              |          |                       | LOGIN     | REGISTER   |  |  |  |  |
|----------------------------------------------------------|-------------------------------------------------------------------------------------------------------------------------|--------------|----------|-----------------------|-----------|------------|--|--|--|--|
| Technology, Trust & Reach                                | c c c c c c c c c c c c c c c c c c c                                                                                   | ABOUT NAD    | STUDENTS |